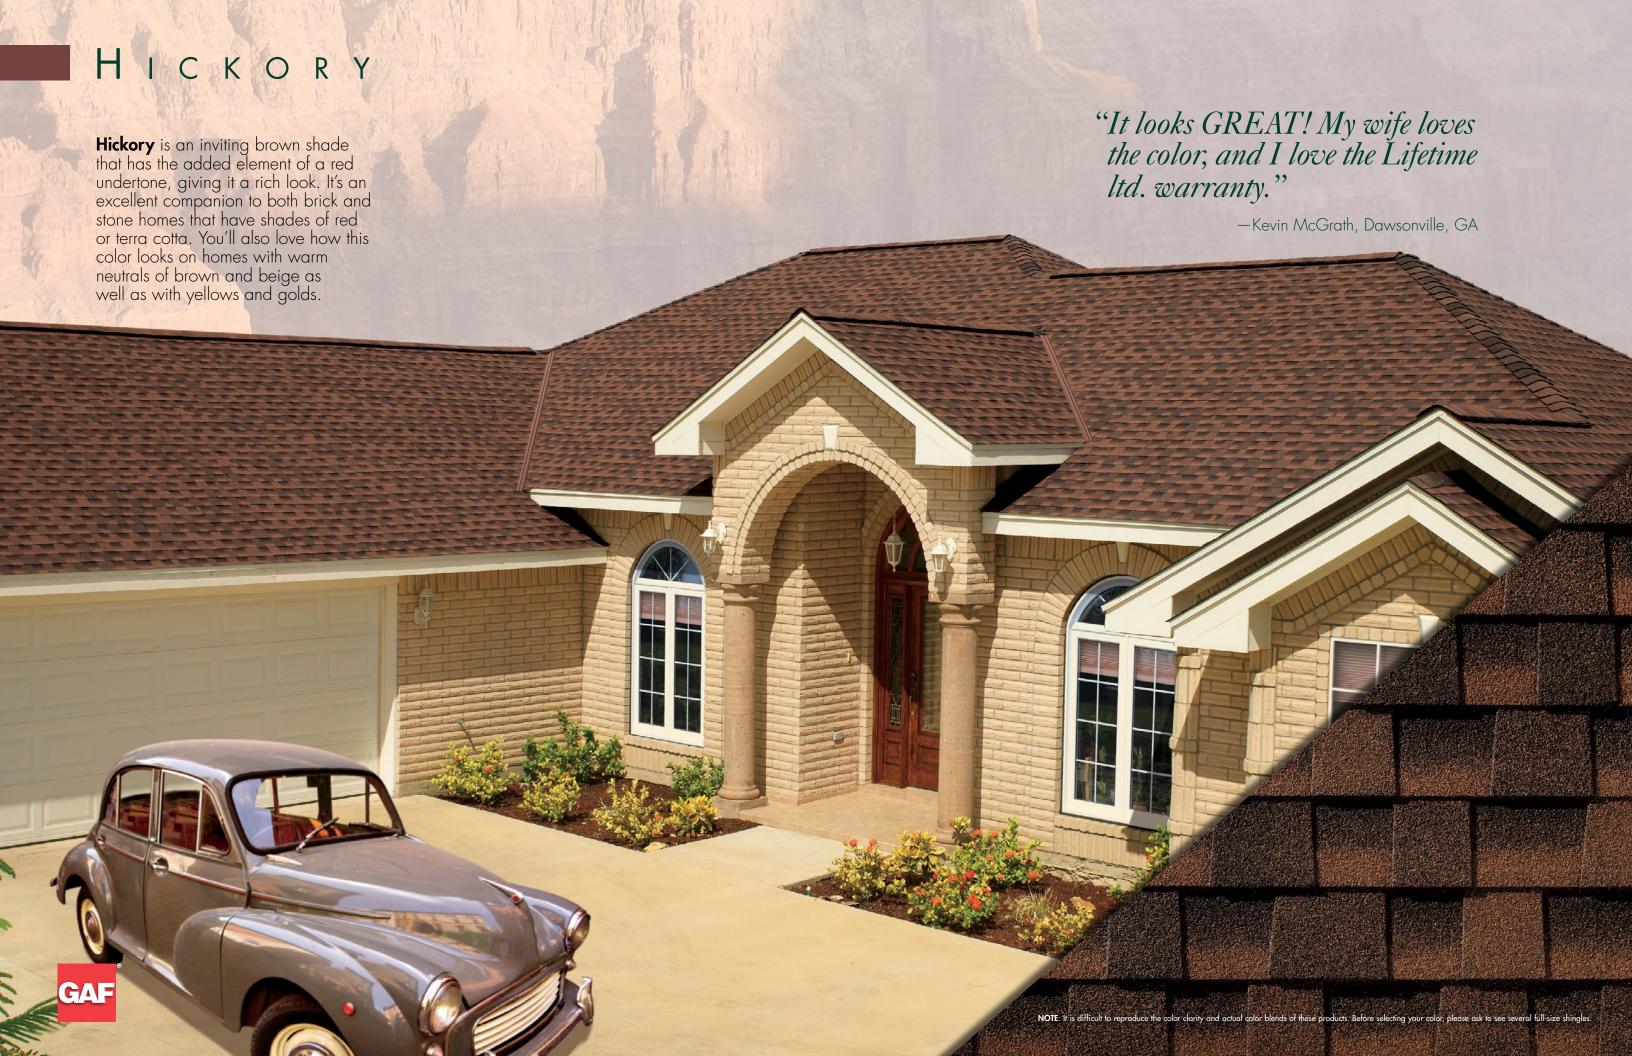

#### See the difference...

The color blends on Timberline® High Definition® Shingles are sharp and well defined — to give your roof maximum dimensionality and depth. Color shown: Hickory