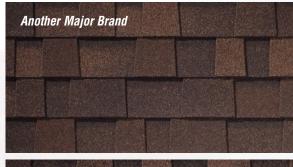

#### Install To Impress.

Timberline® High Definition® Shingles are unlike any others, thanks to our proprietary shadow bands. Each shadow band is applied using a sophisticated, computer-controlled "feathering" technique. When combined with our randomly blended top layer, it results in a shingle with exceptional depth and dimension — and a striking look unmatched by any other brand.

But don't just take our word for it. See for yourself. When you compare Timberline® High Definition® Shingles to typical architectural shingles, it's easy to see why they'll look sharper and more beautiful on your roof — while enhancing the resale value of your home.