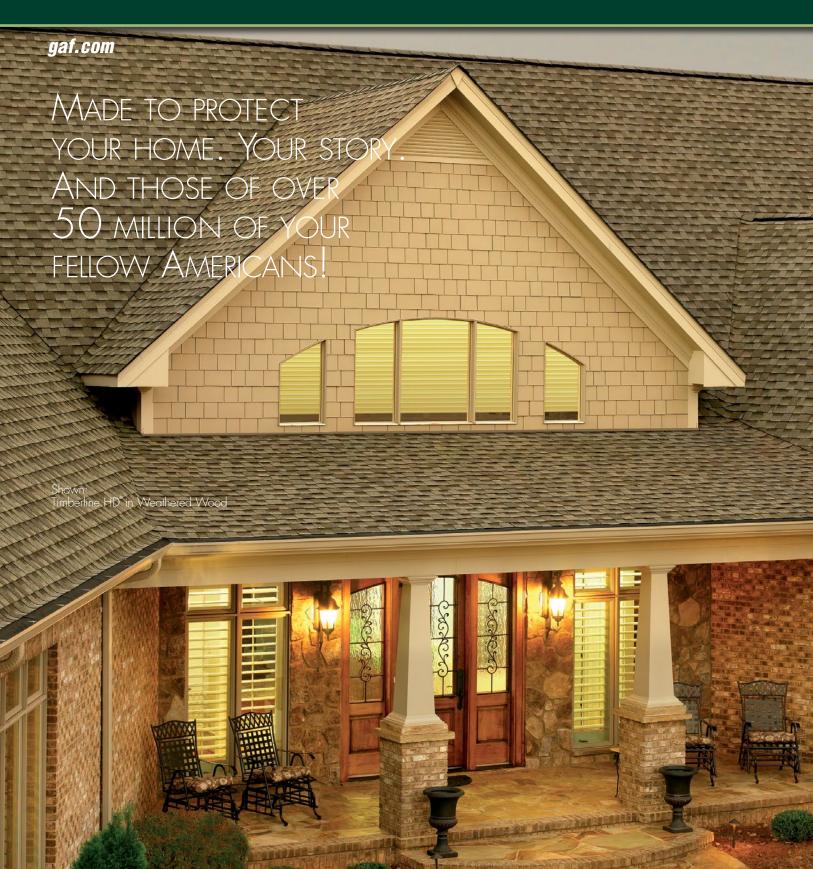

#### Install To Invest.

Your roof can represent up to 40% of your home's "curb appeal." Timberline "High Definition"

Shingles not only protect your most valuable asset but also beautify your home for years to come — and add to its resale value.

An independent research firm surveyed U.S. homeowners about the brand of architectural shingles they preferred based on appearance. The result: more homeowners preferred the look of Timberline® High Definition® Shingles to the other leading brands.<sup>1</sup>

In fact, according to a survey conducted by the National Association of REALTORS®, you can increase the value of your home by an average of 5% with a new Timberline® roof!<sup>2</sup>

So why settle for anything less than a genuine Timberline® roof?