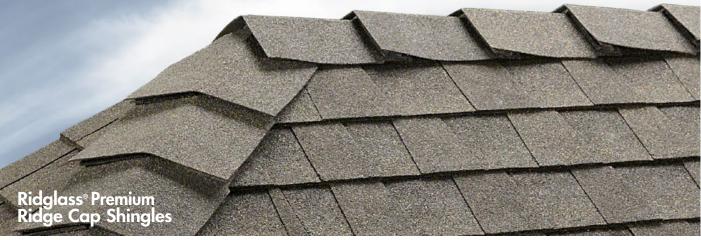

## Timbertex® and Ridglass® Premium Ridge Cap Shingles

#### Important Warning:

NOTE: It is difficult to reproduce the color clarity and actual color blends of these products. Before selecting your color, please ask to see several full-size shingles.

Timbertex® and Ridglass® Premium Ridge Cap Shingles are designed to complement the color of your Timberline® Shingles. But some contractors cut costs by using the tabs from a 20-year or 25-year 3-tab shingle as your ridge cap. To ensure the closest color consistency for your roof, ask your contractor to use genuine Timbertex® or Ridglass® Premium Ridge Cap Shingles!\*

- Accentuate the Natural Beauty... Of your newly installed shingle roof
- Protect... Guard against leaks and blow-offs at the hip and ridge areas of your roof
- The Right Colors... Designed to complement the color of your roof's shingles (unlike cut-up 3-tab shingles)
- Peace Of Mind... Eligible for up to a Lifetime ltd. warranty when installed on Lifetime Shingle roofs<sup>†</sup>