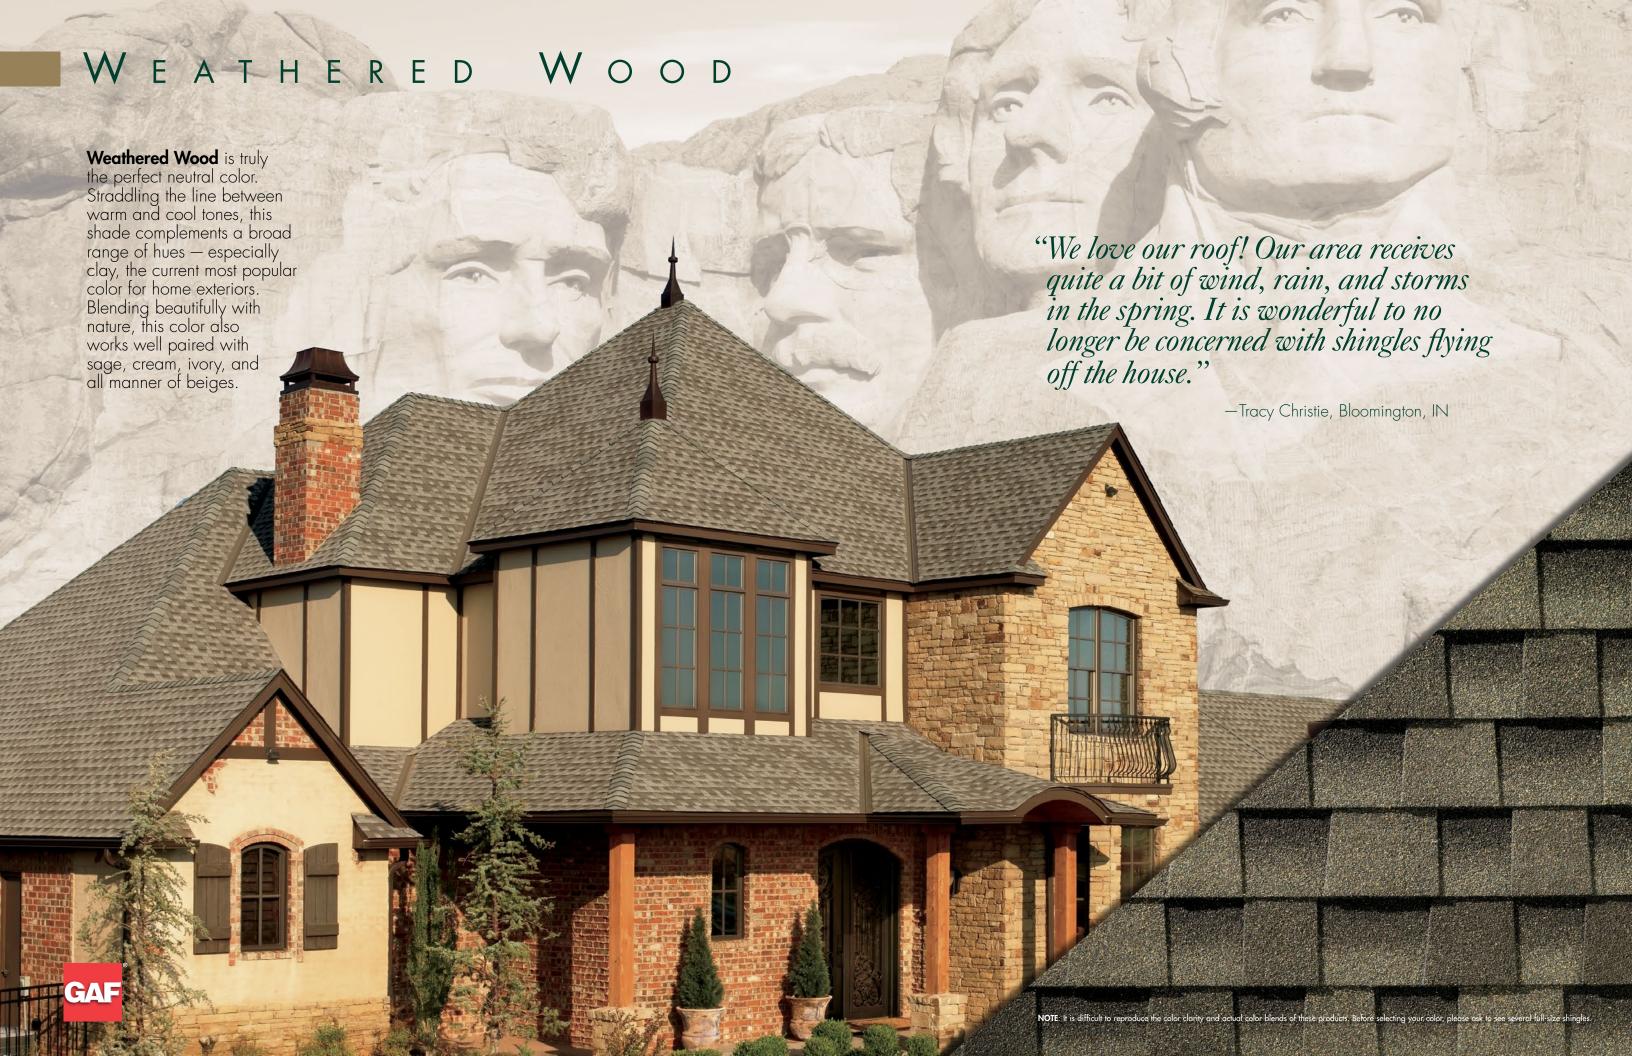

#### Regional (See Color Availability Chart On Next Page For Details)

Williamsburg Slate

**NOTE**: It is difficult to reproduce the color clarity and actual color blends of these products. Before selecting your color, please ask to see several full-size shingles.