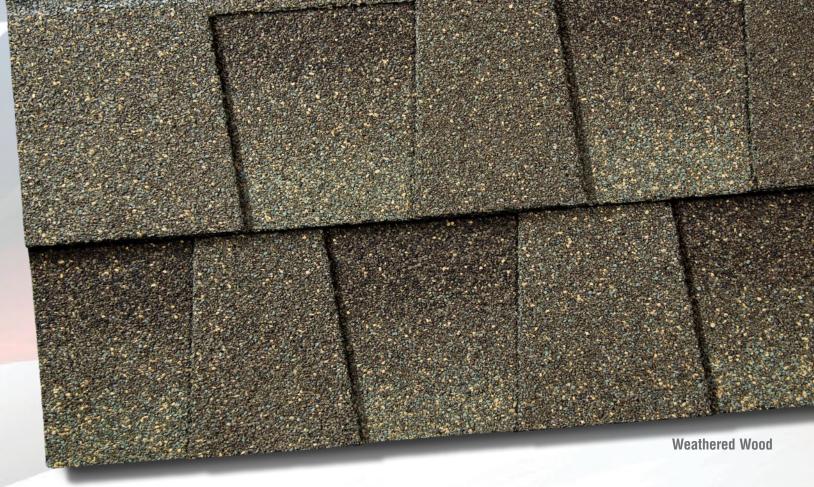

#### See the difference...

The color blends on Timberline® High Definition® Shingles are sharp and well defined — to give your roof maximum dimensionality and depth. Color shown: Hickory