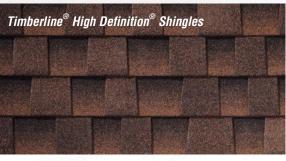

#### Install To Impress.

Timberline® High Definition® Shingles are unlike any others, thanks to our proprietary shadow bands. Each shadow band is applied using a sophisticated, computer-controlled "feathering" technique. When combined with our randomly blended top layer, it results in a shingle with exceptional depth and dimension — and a striking look unmatched by any other brand.

But don't just take our word for it. See for yourself. When you compare Timberline® High Definition® Shingles to typical architectural shingles, it's easy to see why they'll look sharper and more beautiful on your roof — while enhancing the resale value of your home.

#### See the difference...

The color blends on Timberline® High Definition® Shingles are sharp and well defined — to give your roof maximum dimensionality and depth. Color shown: Hickory