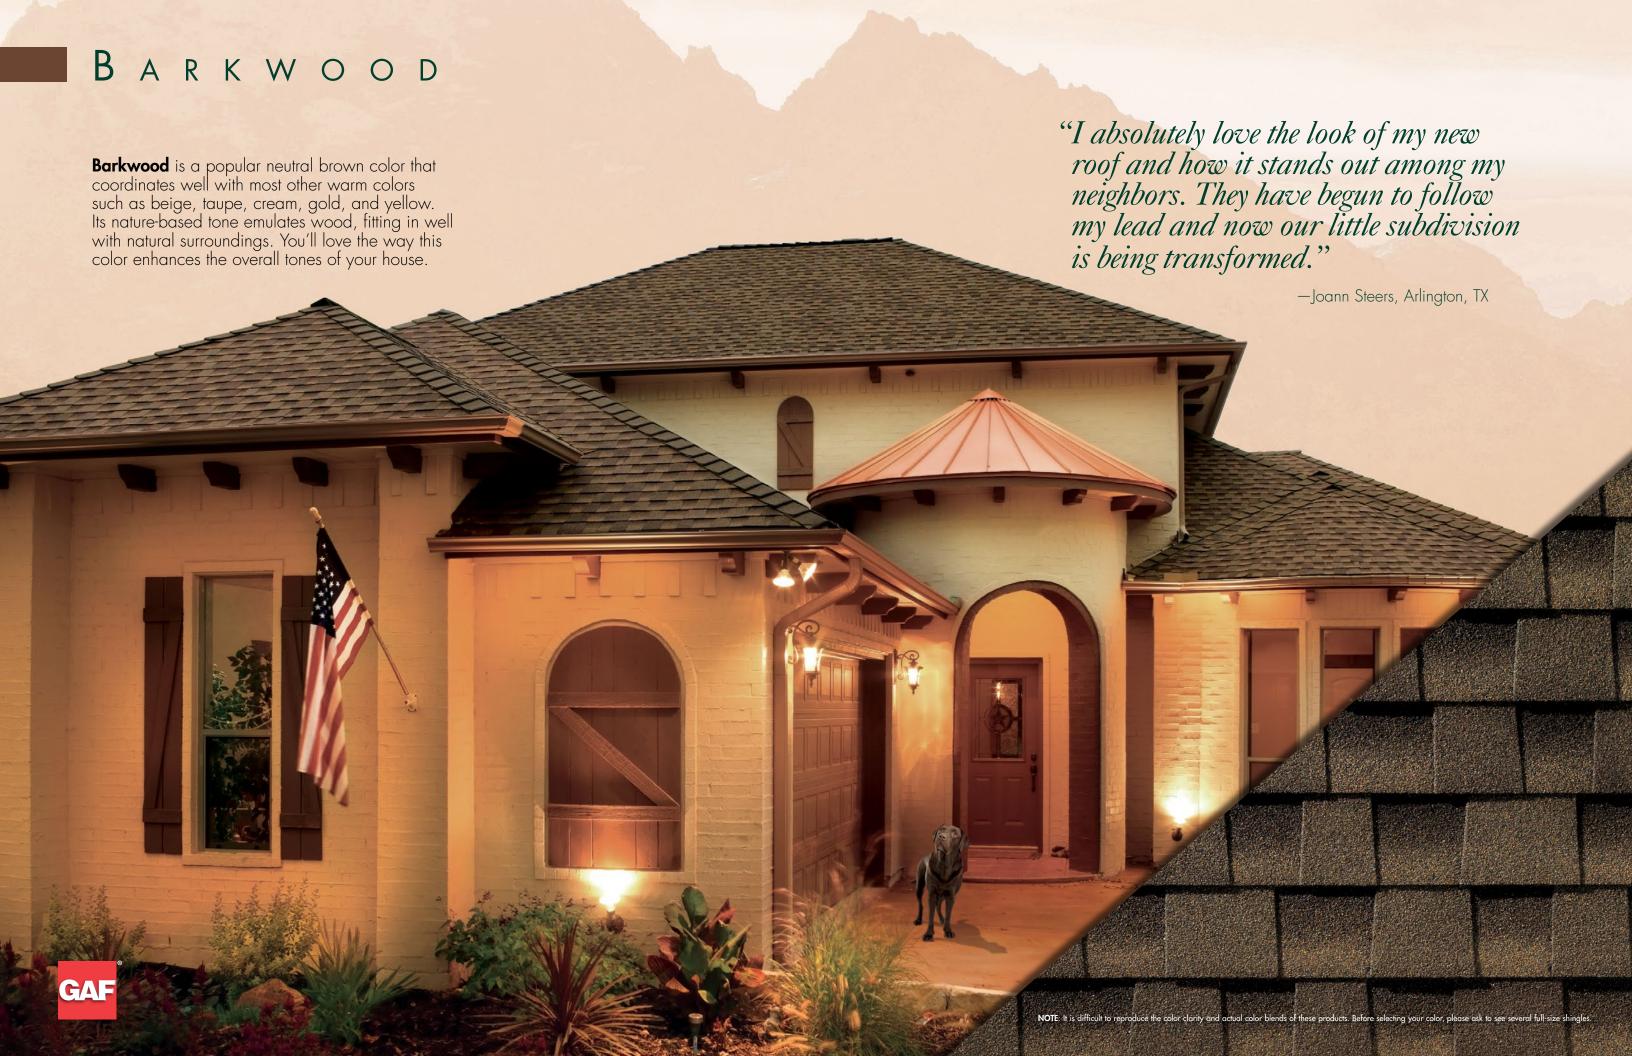

#### Most Popular

We can help you choose the right shingle for your roof!

Try GAF's Virtual Home Remodeler at gaf.com. Visualize GAF Shingles on a house like yours—or upload and decorate your own house. Try different siding, trim, and brick colors. It's fun!