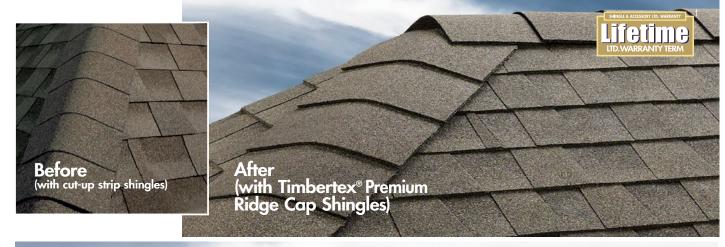

## Timbertex® and Ridglass® Premium Ridge Cap Shingles

#### Important Warning:

NOTE: It is difficult to reproduce the color clarity and actual color blends of these products. Before selecting your color, please ask to see several full-size shingles.

Timbertex® and Ridglass® Premium Ridge Cap Shingles are designed to complement the color of your Timberline® Shingles. But some contractors cut costs by using the tabs from a 20-year or 25-year 3-tab shingle as your ridge cap. To ensure the closest color consistency for your roof, ask your contractor to use genuine Timbertex® or Ridglass® Premium Ridge Cap Shingles!\*

- Accentuate the Natural Beauty... Of your newly installed shingle roof
- Protect... Guard against leaks and blow-offs at the hip and ridge areas of your roof
- The Right Colors... Designed to complement the color of your roof's shingles (unlike cut-up 3-tab shingles)
- Peace Of Mind... Eligible for up to a Lifetime ltd. warranty when installed on Lifetime Shingle roofs<sup>†</sup>