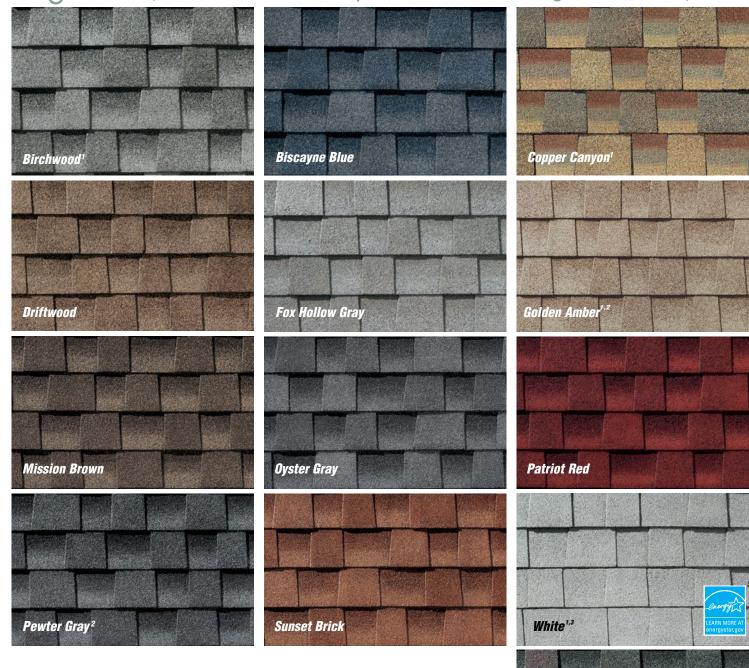

## Color Availability

#### Regional (See Color Availability Chart On Next Page For Details)

Williamsburg Slate

**NOTE**: It is difficult to reproduce the color clarity and actual color blends of these products. Before selecting your color, please ask to see several full-size shingles.

## COOP Availability Chart

| MBERLINE HD                    | 1 | 2 | 3 | 4 | 5  | 6 | 7 |
|--------------------------------|---|---|---|---|----|---|---|
| Most Popular Colors            | : |   |   |   |    |   |   |
| Barkwood                       | • | • | • | • | •  | • | • |
| Charcoal                       | • | • | • | • | •  | • | • |
| Hickory                        | 0 | • | • | • | •  | • | • |
| Hunter<br>Green                | • | • | • | • | •  | • | • |
| Shakewood                      | 0 | • | • | • | •  | • | • |
| Slate                          | • | • | • | • | •  | • | • |
| Weathered<br>Wood              | • | • | • | • | •  | • | • |
| Regional Colors:               |   |   |   |   |    |   |   |
| Birchwood <sup>1</sup>         |   | • |   | • | •  | • | • |
| Biscayne<br>Blue               | 0 |   |   |   |    |   |   |
| Copper<br>Canyon <sup>1</sup>  |   |   |   |   | •  |   |   |
| Driftwood                      |   |   |   |   |    | • | • |
| Fox Hollow<br>Gray             | • | • |   |   |    |   |   |
| Golden<br>Amber <sup>1,2</sup> |   |   |   |   | •  |   |   |
| Mission<br>Brown               | • | • | • | • | •  |   | • |
| Oyster Gray                    | • |   |   |   |    |   | • |
| Patriot Red                    | • |   |   |   |    |   |   |
| Pewter Gray                    | 0 | • | • | • | •2 |   | • |
| Sunset Brick                   |   |   |   |   |    | • |   |
| White <sup>1,3</sup>           |   |   |   |   |    | • | • |
| Williamsburg<br>Slate          | • | • |   |   |    |   |   |