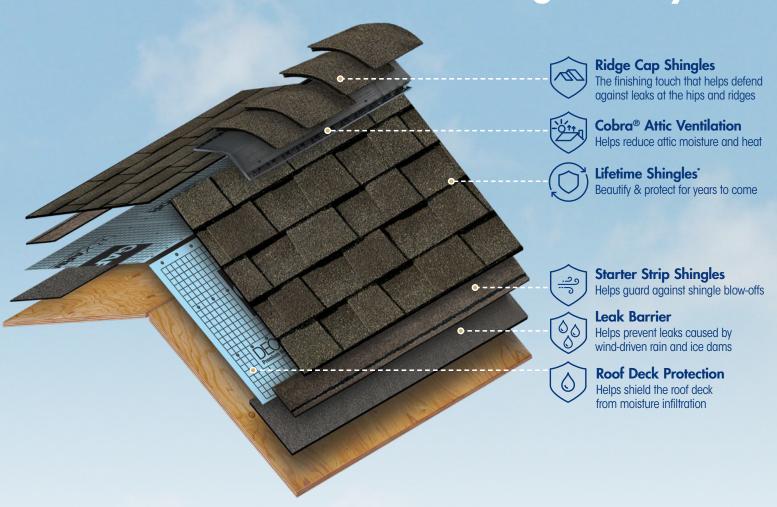

## The many protective layers of a **Timberline®**High Definition® Shingle

- · Fiberglass asphalt shingle
- · Lifetime ltd. transferable warranty<sup>1</sup>
- Smart Choice® Protection for the first 10 years1
- 130 mph ltd. wind coverage<sup>2</sup>
- UL Listed to ANSI/UL 790 Class A
- Passes ASTM D7158, Class H
- ASTM D3161, Type 1, Class F
- StainGuard® algae protection<sup>3</sup>
- StainGuard Plus<sup>™</sup> algae protection<sup>4</sup>
   ENERGY STAR® certified (White only)<sup>5</sup>
- CSA A123.56
- ASTM D3018, Type 1
- ASTM D34627
- Miami-Dade County Product Control approved8
- State of Florida approved
- Texas Department of Insurance listed8
- ICC approved<sup>8</sup>
- Classified in accordance with ICC-ES AC438
- Approximately 64 Pieces/Square
- Approximately 3 Bundles/Square (Timberline HD®)
- Approximately 4 Bundles/Square (Timberline Ultra HD®)
- Approximately 256 Nails/Square
- 5 5/8" (142.88 mm) exposure
- ¹ See GAF Shingle & Accessory Ltd. Warranty for complete coverage and restrictions. The word "Lifetime" refers to the length of coverage provided by the GAF Shingle & Accessory Ltd. Warranty and means as long as the original individual owner(s) of a single-family detached residence [or the second owner(s) in certain circumstances] owns the property where the shingles are installed. For owners/structures not meeting the above criteria, Lifetime coverage is not applicable.
  ² Requires special installation; see GAF Shingle & Accessory Ltd. Warranty
- <sup>2</sup> Requires special installation; see GAF Shingle & Accessory Ltd. Warran for details.
- <sup>3</sup> StainGuard® algae protection and 10-year limited warranty against blue-green algae discoloration available only on shingles sold in packages bearing the StainGuard® logo. See GAF Shingle and Accessory Ltd. Warranty for complete coverage and restrictions.
- piete coverage and restrictions.

  \* StainGuard Plus" Time-Release Technology and 25-year limited warranty against blue-green algae discoloration available only on Timberline Ultra Hilb Shingles sold in packages bearing the StainGuard Plus" logo. Does not apply to Timberline Ultra Hilb Reflector Series" Shingles. See GAF Shingle & Accessory Ltd. Warranty for complete coverage and restrictions.
- <sup>5</sup> ENERGY STAR® certified in U.S. only.
- <sup>6</sup> Refers to shingles sold in Canada only.
- Periodically tested by independent and internal labs to ensure compliance with ASTM D3462 at time of manufacture.