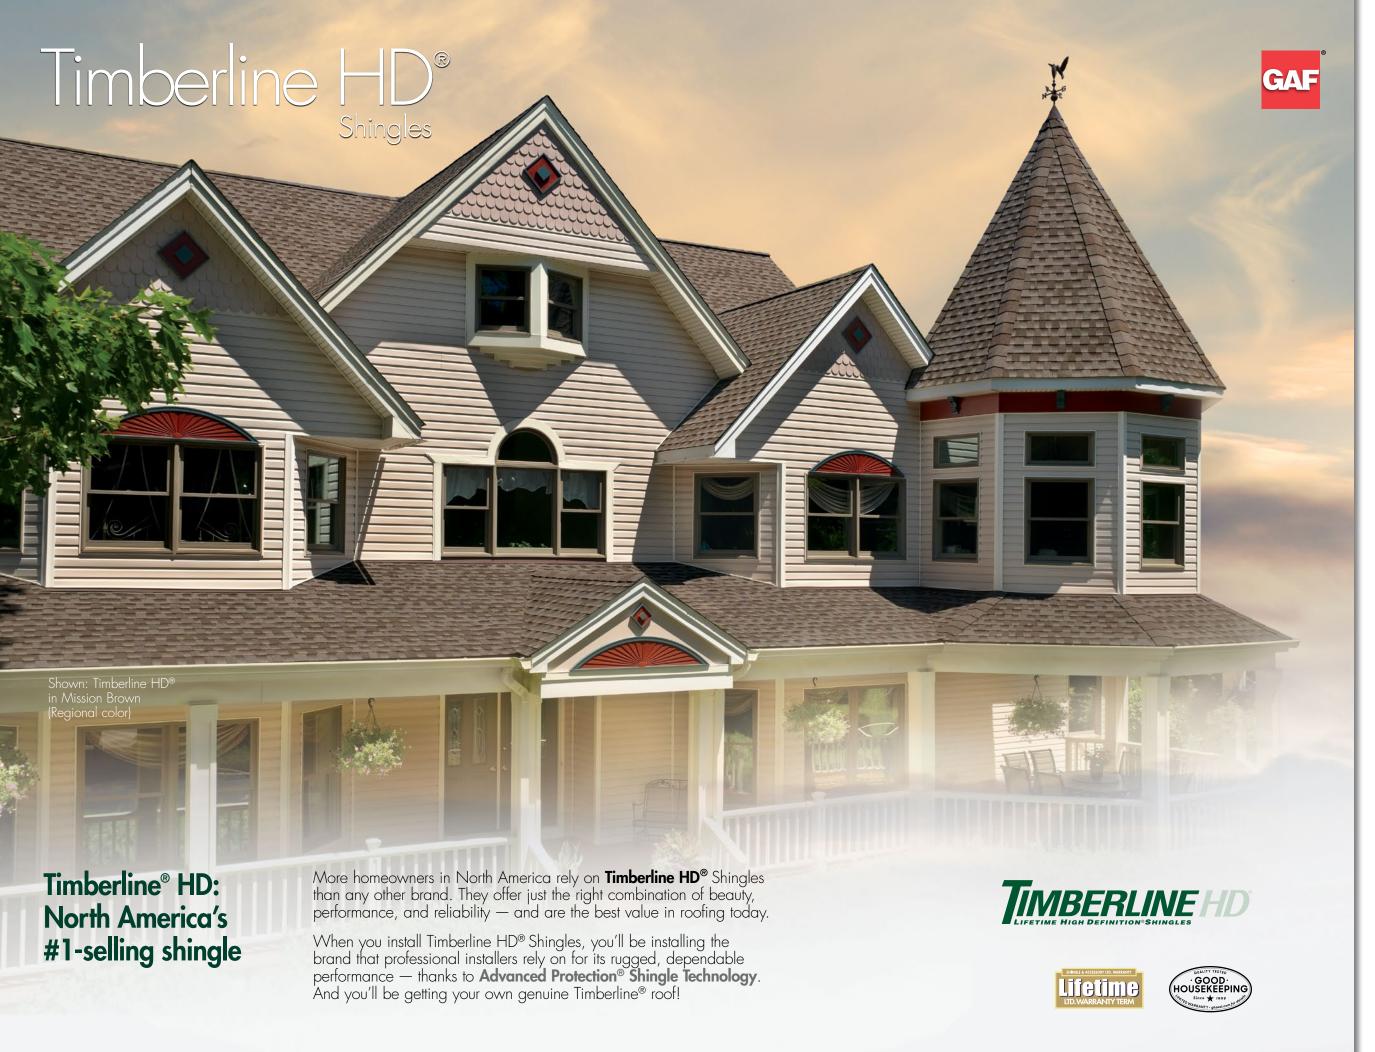

Quality You Can Trust...From North America's Largest Roofing Manufacturer!™

AMERICA'S #1-SELLING ROOF

### Install Peace Of Mind

Whether you install the ultra-dimensional Timberline Ultra HD® Shingles or the ever-popular Timberline HD® Shingles, you'll be getting all the benefits that only a genuine Timberline® roof can provide!

When you install GAF Timberline® High Definition® Shingles with **Advanced Protection®** Shingle Technology, you're getting the very best combination of weight and performance that modern manufacturing technology can deliver. In fact, you won't find a shingle that surpasses Timberline® on:

- ✓ Toughness
- ✓ Wind uplift resistance
- Flexibility
- ✓ Fire resistance

That's why every Timberline® High Definition®
Shingle comes with a GAF transferable Lifetime
Itd. warranty\* — for your peace of mind! — plus
the backing of the Good Housekeeping Seal.\*\*