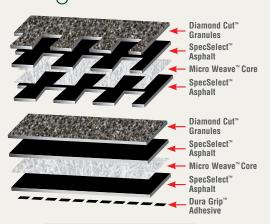

## The many protective layers of a **Timberline®**High Definition® Shingle

- · Fiberglass asphalt shingle
- · Lifetime ltd. transferable warranty<sup>1</sup>
- Smart Choice® Protection for the first 10 years1
- 130 mph ltd. wind coverage<sup>2</sup>
- UL Listed to ANSI/UL 790 Class A
- Passes ASTM D7158, Class H
- ASTM D3161, Type 1, Class F
- StainGuard® algae protection<sup>3</sup>
- StainGuard Plus<sup>™</sup> algae protection<sup>4</sup>
   ENERGY STAR® certified (White only)<sup>5</sup>
- CSA A123.56
- ASTM D3018, Type 1
- ASTM D34627
- Miami-Dade County Product Control approved8
- State of Florida approved
- Texas Department of Insurance listed8
- ICC approved<sup>8</sup>
- Classified in accordance with ICC-ES AC438
- Approximately 64 Pieces/Square
- Approximately 3 Bundles/Square (Timberline HD®)
- Approximately 4 Bundles/Square (Timberline Ultra HD®)
- Approximately 256 Nails/Square
- 5 5/8" (142.88 mm) exposure
- ¹ See GAF Shingle & Accessory Ltd. Warranty for complete coverage and restrictions. The word "Lifetime" refers to the length of coverage provided by the GAF Shingle & Accessory Ltd. Warranty and means as long as the original individual owner(s) of a single-family detached residence [or the second owner(s) in certain circumstances] owns the property where the shingles are installed. For owners/structures not meeting the above criteria, Lifetime coverage is not applicable.
  ² Requires special installation; see GAF Shingle & Accessory Ltd. Warranty
- <sup>2</sup> Requires special installation; see GAF Shingle & Accessory Ltd. Warran for details.
- <sup>3</sup> StainGuard® algae protection and 10-year limited warranty against blue-green algae discoloration available only on shingles sold in packages bearing the StainGuard® logo. See GAF Shingle and Accessory Ltd. Warranty for complete coverage and restrictions.
- piete coverage and restrictions.