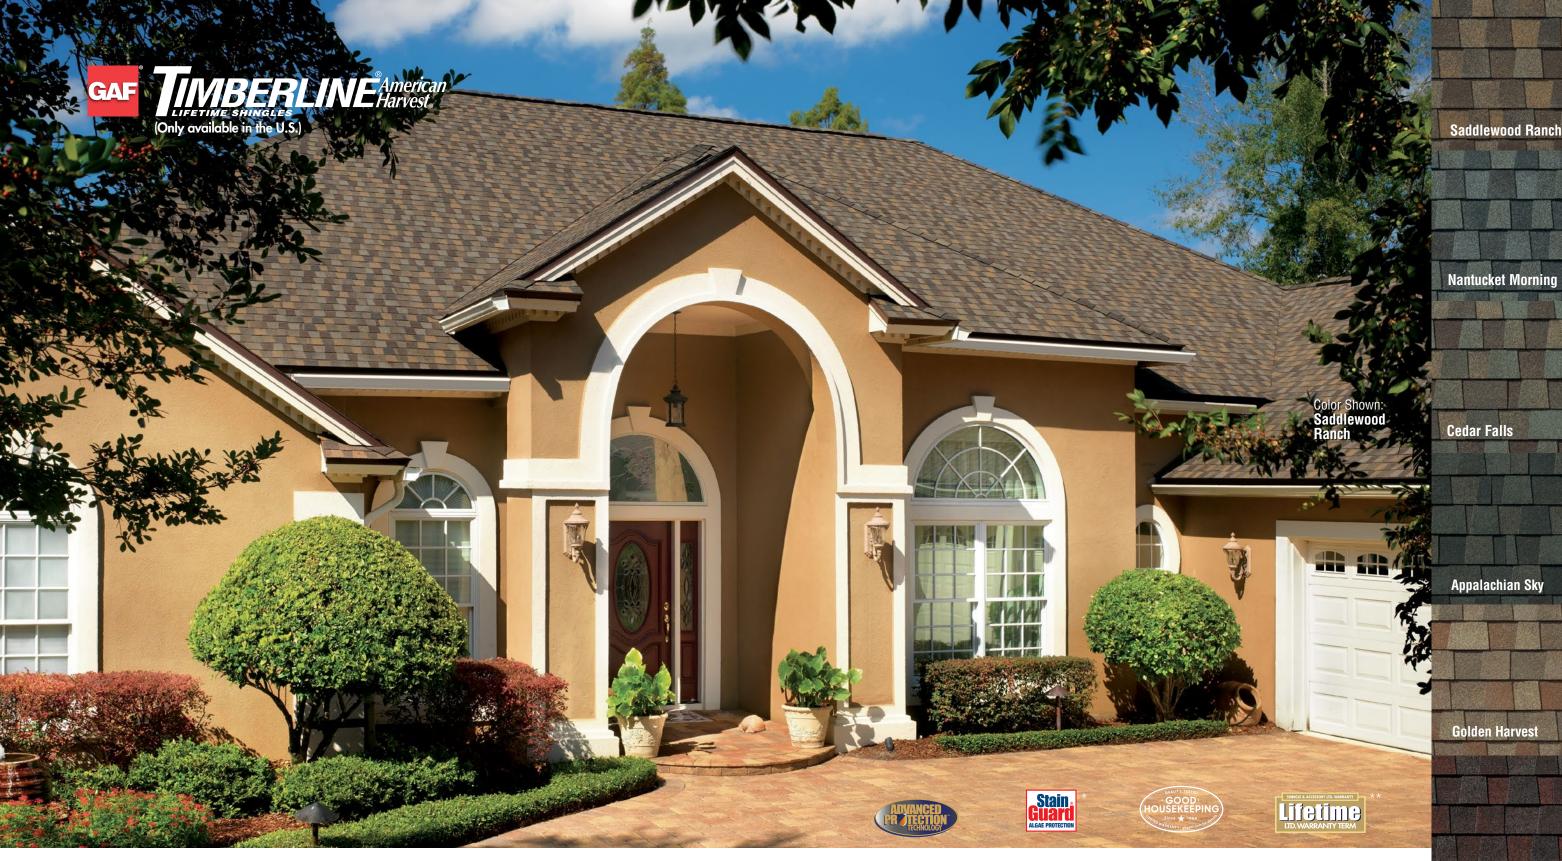

The American Harvest® Collection: Surprising Colors That Reflect the Beauty of America's Heartland Designed to complement your home's exterior color scheme, the American Harvest® Collection will give you that modern architectural style you want, at a price you can afford!

The Timberline® American Harvest® line has been enhanced for maximum appeal, adding greater dimensionality and beauty with higher contrast and on-trend colors.

<sup>1</sup>Available only in the Northeast and Central Areas of the U.S.