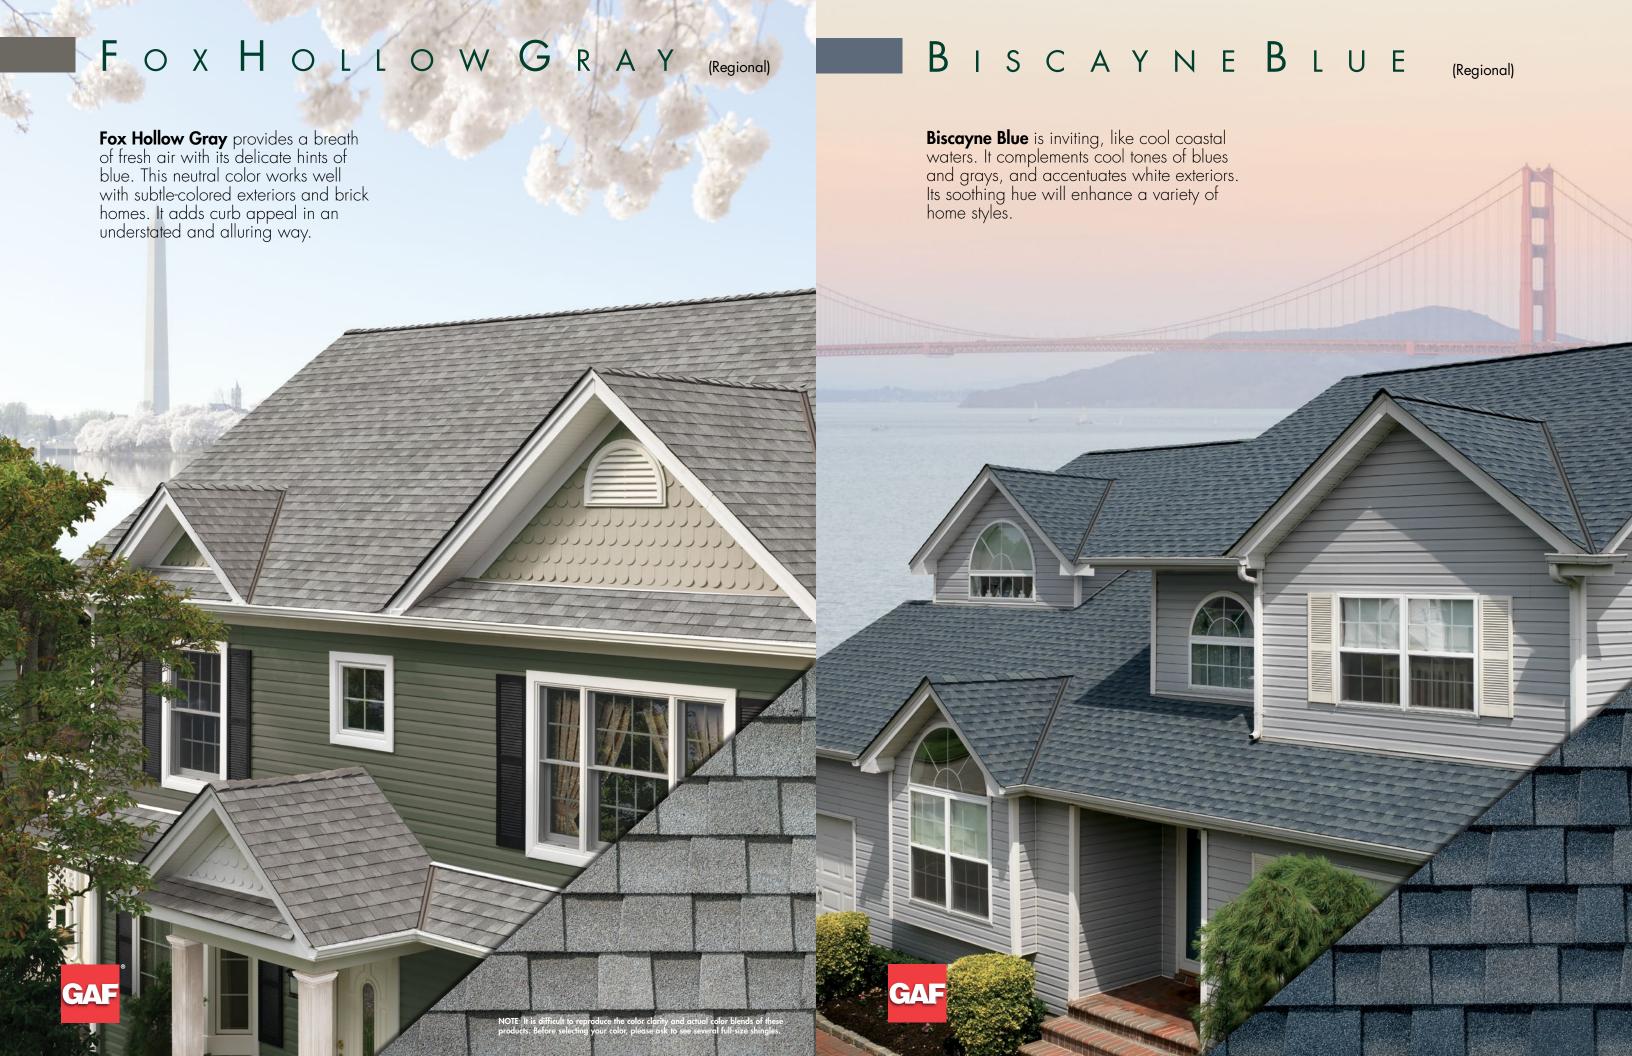

#### PATRIOTRED (Regional)

#### Patriot Red is a warm defining shade that conveys a strong sense of style. This strong, bold color provides contrast to earth tones, as well as more traditional white and gray exteriors. With Patriot Red, homes surrounded by natural landscapes will have a balanced, yet noticeable appearance.