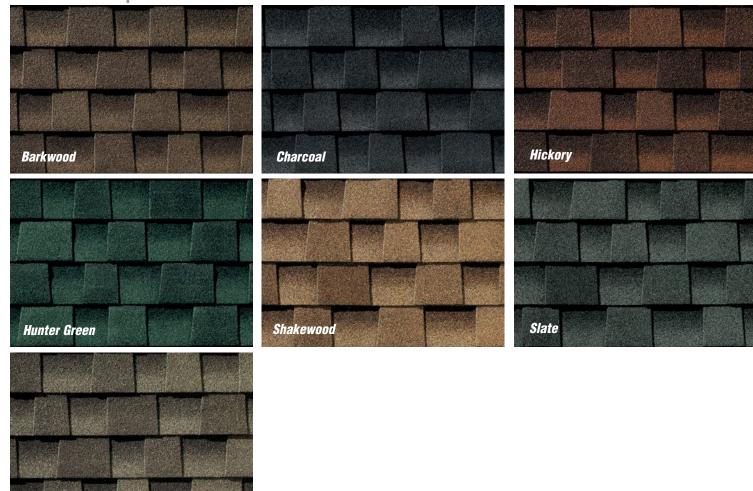

## COOP Availability Chart

| MBERLINE HD                    | 1 | 2 | 3 | 4 | 5  | 6 | 7 |
|--------------------------------|---|---|---|---|----|---|---|
| Most Popular Colors            | : |   |   |   |    |   |   |
| Barkwood                       | • | • | • | • | •  | • | • |
| Charcoal                       | • | • | • | • | •  | • | • |
| Hickory                        | 0 | • | • | • | •  | • | • |
| Hunter<br>Green                | • | • | • | • | •  | • | • |
| Shakewood                      | 0 | • | • | • | •  | • | • |
| Slate                          | • | • | • | • | •  | • | • |
| Weathered<br>Wood              | • | • | • | • | •  | • | • |
| Regional Colors:               |   |   |   |   |    |   |   |
| Birchwood <sup>1</sup>         |   | • |   | • | •  | • | • |
| Biscayne<br>Blue               | 0 |   |   |   |    |   |   |
| Copper<br>Canyon <sup>1</sup>  |   |   |   |   | •  |   |   |
| Driftwood                      |   |   |   |   |    | • | • |
| Fox Hollow<br>Gray             | • | • |   |   |    |   |   |
| Golden<br>Amber <sup>1,2</sup> |   |   |   |   | •  |   |   |
| Mission<br>Brown               | • | • | • | • | •  |   | • |
| Oyster Gray                    | • |   |   |   |    |   | • |
| Patriot Red                    | • |   |   |   |    |   |   |
| Pewter Gray                    | 0 | • | • | • | •2 |   | • |
| Sunset Brick                   |   |   |   |   |    | • |   |
| White <sup>1,3</sup>           |   |   |   |   |    | • | • |
| Williamsburg<br>Slate          | • | • |   |   |    |   |   |

| BERLINE U              | LIKAHD  | 1 | 2 | 3 | 4   |                                                                                                                                                                                                                                                                                                                                                                                                                                                                                                                                                                                                                                                                                                                                                                                                                                                                                                                                                                                                                                                                                                                                                                                                                                                                                                                                                                                                                                                                                                                                                                                                                                                                                                                                                                                                                                                                                                                                                                                                                                                                                                                                |
|------------------------|---------|---|---|---|-----|--------------------------------------------------------------------------------------------------------------------------------------------------------------------------------------------------------------------------------------------------------------------------------------------------------------------------------------------------------------------------------------------------------------------------------------------------------------------------------------------------------------------------------------------------------------------------------------------------------------------------------------------------------------------------------------------------------------------------------------------------------------------------------------------------------------------------------------------------------------------------------------------------------------------------------------------------------------------------------------------------------------------------------------------------------------------------------------------------------------------------------------------------------------------------------------------------------------------------------------------------------------------------------------------------------------------------------------------------------------------------------------------------------------------------------------------------------------------------------------------------------------------------------------------------------------------------------------------------------------------------------------------------------------------------------------------------------------------------------------------------------------------------------------------------------------------------------------------------------------------------------------------------------------------------------------------------------------------------------------------------------------------------------------------------------------------------------------------------------------------------------|
| Most Popular (         | Colors: |   |   |   |     |                                                                                                                                                                                                                                                                                                                                                                                                                                                                                                                                                                                                                                                                                                                                                                                                                                                                                                                                                                                                                                                                                                                                                                                                                                                                                                                                                                                                                                                                                                                                                                                                                                                                                                                                                                                                                                                                                                                                                                                                                                                                                                                                |
| Barkwood               |         | • |   | • | •   |                                                                                                                                                                                                                                                                                                                                                                                                                                                                                                                                                                                                                                                                                                                                                                                                                                                                                                                                                                                                                                                                                                                                                                                                                                                                                                                                                                                                                                                                                                                                                                                                                                                                                                                                                                                                                                                                                                                                                                                                                                                                                                                                |
| Charcoal               |         |   |   | • | •   | 2                                                                                                                                                                                                                                                                                                                                                                                                                                                                                                                                                                                                                                                                                                                                                                                                                                                                                                                                                                                                                                                                                                                                                                                                                                                                                                                                                                                                                                                                                                                                                                                                                                                                                                                                                                                                                                                                                                                                                                                                                                                                                                                              |
| Hickory                |         | 0 |   | • |     | MT NO                                                                                                                                                                                                                                                                                                                                                                                                                                                                                                                                                                                                                                                                                                                                                                                                                                                                                                                                                                                                                                                                                                                                                                                                                                                                                                                                                                                                                                                                                                                                                                                                                                                                                                                                                                                                                                                                                                                                                                                                                                                                                                                          |
| Hunter<br>Green        |         | • |   |   |     | OG 25 WY 25 WY                                                                                                                                                                                                                                                                                                                                                                                                                                                                                                                                                                                                                                                                                                                                                                                                                                                                                                                                                                                                                                                                                                                                                                                                                                                                                                                                                                                                                                                                                                                                                                                                                                                                                                                                                                                                                                                                                                                                                                                                                                                                                                                 |
| Shakewood              |         | • | • | • | •2  | 3 2 W UT 20 AZ AZ L H OL AZ                                                                                                                                                                                                                                                                                                                                                                                                                                                                                                                                                                                                                                                                                                                                                                                                                                                                                                                                                                                                                                                                                                                                                                                                                                                                                                                                                                                                                                                                                                                                                                                                                                                                                                                                                                                                                                                                                                                                                                                                                                                                |
| Slate                  |         | 0 |   | • | • 2 | 8                                                                                                                                                                                                                                                                                                                                                                                                                                                                                                                                                                                                                                                                                                                                                                                                                                                                                                                                                                                                                                                                                                                                                                                                                                                                                                                                                                                                                                                                                                                                                                                                                                                                                                                                                                                                                                                                                                                                                                                                                                                                                                                              |
| Weathered<br>Wood      |         | • | • | • | •   | AZ MM (05 AI) (10 AZ (1 |
| Regional Color         | rs:     |   |   |   |     |                                                                                                                                                                                                                                                                                                                                                                                                                                                                                                                                                                                                                                                                                                                                                                                                                                                                                                                                                                                                                                                                                                                                                                                                                                                                                                                                                                                                                                                                                                                                                                                                                                                                                                                                                                                                                                                                                                                                                                                                                                                                                                                                |
| Birchwood <sup>1</sup> |         |   |   | • |     | •                                                                                                                                                                                                                                                                                                                                                                                                                                                                                                                                                                                                                                                                                                                                                                                                                                                                                                                                                                                                                                                                                                                                                                                                                                                                                                                                                                                                                                                                                                                                                                                                                                                                                                                                                                                                                                                                                                                                                                                                                                                                                                                              |
| Biscayne<br>Blue       |         | • |   |   |     |                                                                                                                                                                                                                                                                                                                                                                                                                                                                                                                                                                                                                                                                                                                                                                                                                                                                                                                                                                                                                                                                                                                                                                                                                                                                                                                                                                                                                                                                                                                                                                                                                                                                                                                                                                                                                                                                                                                                                                                                                                                                                                                                |
| Fox Hollow<br>Gray     |         | • |   |   |     |                                                                                                                                                                                                                                                                                                                                                                                                                                                                                                                                                                                                                                                                                                                                                                                                                                                                                                                                                                                                                                                                                                                                                                                                                                                                                                                                                                                                                                                                                                                                                                                                                                                                                                                                                                                                                                                                                                                                                                                                                                                                                                                                |
| Patriot Red            |         | • | • |   |     |                                                                                                                                                                                                                                                                                                                                                                                                                                                                                                                                                                                                                                                                                                                                                                                                                                                                                                                                                                                                                                                                                                                                                                                                                                                                                                                                                                                                                                                                                                                                                                                                                                                                                                                                                                                                                                                                                                                                                                                                                                                                                                                                |
| Pewter Gray            |         |   |   |   | • 2 | 1                                                                                                                                                                                                                                                                                                                                                                                                                                                                                                                                                                                                                                                                                                                                                                                                                                                                                                                                                                                                                                                                                                                                                                                                                                                                                                                                                                                                                                                                                                                                                                                                                                                                                                                                                                                                                                                                                                                                                                                                                                                                                                                              |