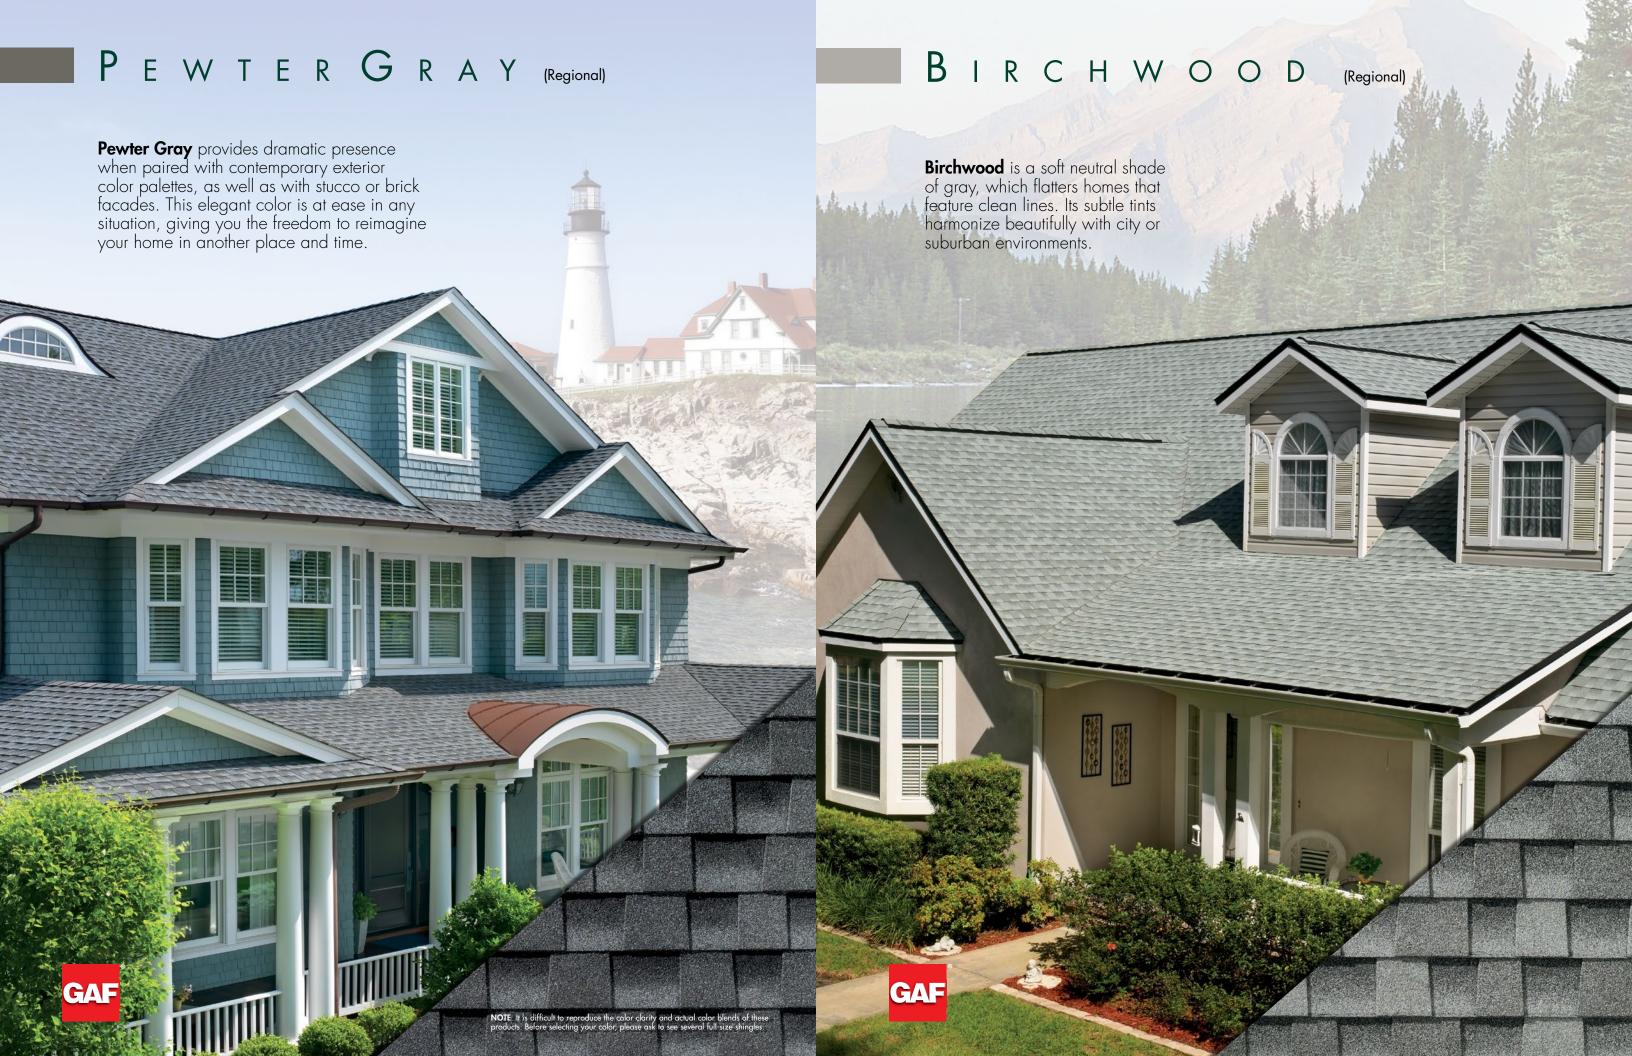

#### Regional (See Color Availability Chart On Next Page For Details)

Williamsburg Slate

**NOTE**: It is difficult to reproduce the color clarity and actual color blends of these products. Before selecting your color, please ask to see several full-size shingles.